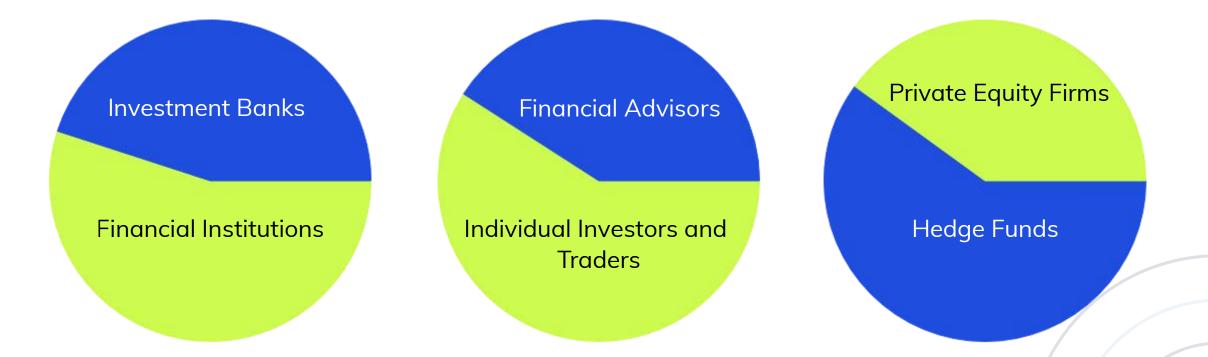

in Data on a Single Platform and on Telegram!





STAMP

What if we bring you all the innovative resources for effective asset management out there, in just one platform?



CDDStamp is a Hybrid Platform that offers Comprehensive Data Analytics and Artificial Intelligence-Powered Investment Solutions in Crypto and Financial Markets for Institutions and Professional Investors.

one-stop solution for asset management



#### Unleash the Power of Al and Data for Asset Management!

Comprehensive On-Chain Data

Pattern Recognition Algorithms

AI Based Analysis Models











#### **CDD TOKEN USE CASES**

\$CDD token created on Polygon Network; It serves as a utility token in the CDD Stamp ecosystem, providing various benefits and functions to token holders.





#### CUSTOMER SEGMENTATION





### Competitors







#### What Makes Us Different?

Pricing

**Token Standard** 

AI Based Analysis Models

**Telegram Integration** 



### **Growth Strategies**

Introducing additional AI-powered features

Community-driven development

Partnering with global instutitions

Integration with Polygon network innovations





# Any Questions?

info@cddstamp.com





# Thank You!

www.cddstamp.com